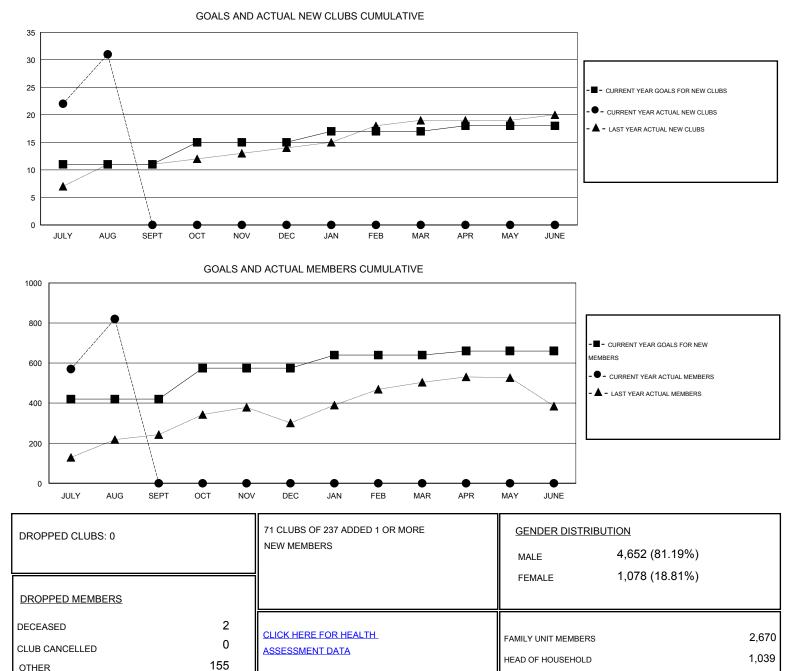

## LOCATION NEPAL

| Clubs<br>RESULTS FOR 2015-2016 |    |    |   |    | Members<br>RESULTS FOR 2015-2016 |     |     |     |     |
|--------------------------------|----|----|---|----|----------------------------------|-----|-----|-----|-----|
|                                |    |    |   |    |                                  |     |     |     |     |
| JULY/AUG/SEPT                  | 11 | 31 | 0 | 31 | JULY/AUG/SEPT                    | 420 | 977 | 157 | 820 |
| OCT/NOV/DEC                    | 4  | 0  | 0 | 0  | OCT/NOV/DEC                      | 155 | 0   | 0   | 0   |
| JAN/FEB/MAR                    | 2  | 0  | 0 | 0  | JAN/FEB/MAR                      | 65  | 0   | 0   | 0   |
| APR/MAY/JUNE                   | 1  | 0  | 0 | 0  | APR/MAY/JUNE                     | 20  | 0   | 0   | 0   |